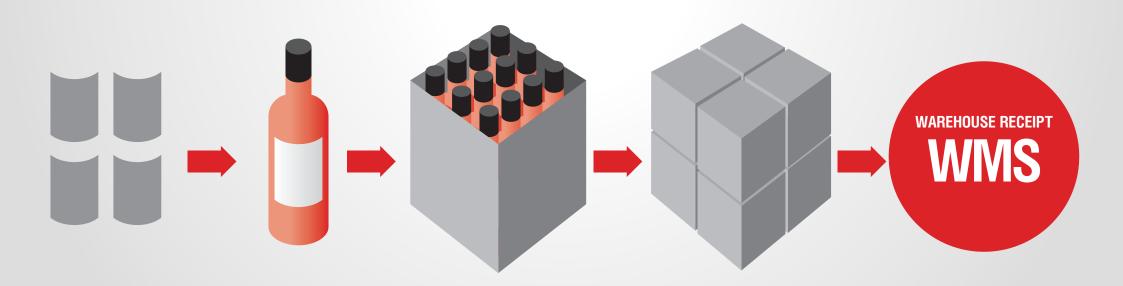

### OUTPUT PRODUCTION. LABELING WITH WEIGHT MEASUREMENT ON A CONVEYOR LINE

### **SINGLE MARKING**

- ink-jet printers
- 2 laser printer
- 3 thermotransfer printers

### **SECONDARY PACKAGING**

- 4 Large character inkjet printers
- 5 applicator

### **GROUP PACKAGING**

5 applicator

PRINTER
MANAGEMENT
SYSTEM